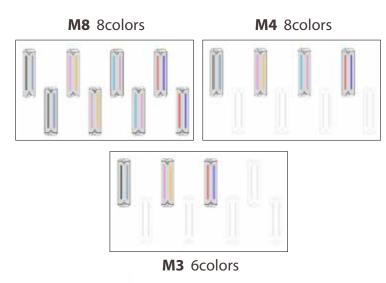

| ARTRIX SPECIFICATIONS                   |                                                                           |       |        |
|-----------------------------------------|---------------------------------------------------------------------------|-------|--------|
| Printing                                |                                                                           |       |        |
| Print head                              | Ricoh Gen5i<br>native 600 dpi, 7 pl per dot and<br>8 levels of grey scale |       |        |
| Number of nozzles /<br>printhead        | 1280 nozzles                                                              |       |        |
| Modular system                          | M3                                                                        | M4    | M8     |
| Number of printheads                    | 3                                                                         | 4     | 8      |
| Colors                                  | 6                                                                         | 8     | 8      |
| Speed at 2 pass [m2/h]                  | 73                                                                        | 72    | 129    |
| Speed at 3 pass [m2/h]                  | 53                                                                        | 51    | 95     |
| Speed at 4 pass [m2/h]                  | 40                                                                        | 40    | 72     |
| Speed at 6 pass [m2/h]                  | 28                                                                        | 27    | 50     |
| Printhead positioning                   | 1 row                                                                     | 1 row | 2 rows |
| Media                                   |                                                                           |       |        |
| System                                  | sticky belt                                                               |       |        |
| Roll size (printable width) [mm]        | 1800                                                                      |       |        |
| Roll weight [Kg]                        | 100 Kg (rubber band shaft)<br>40Kg (media flange)                         |       |        |
| Roll diameter [mm]                      | 350                                                                       |       |        |
| Core diameter feeder [mm] [in]          | convertible shaft 50.8 and 76.2 mm<br>(2 and 3 inches)                    |       |        |
| Core diameter take up[mm] [in]          | 2 shafts, 50.8 and 76.2 mm<br>(2 and 3 inches)                            |       |        |
| Thickness [mm]                          | 10 mm approx.                                                             |       |        |
| Fashion and home-decor                  |                                                                           |       |        |
| Ink type                                | Pigment                                                                   |       |        |
| Available colors                        | C, M, Y, K, Or, Bl, Lc, Lm, Sc, Gr                                        |       |        |
| Media                                   | Cotton, linen, wool, poly, viscose, polycotton and other blended fabrics  |       |        |
| Main applications                       | Fashion, Home Textile, Accessories                                        |       |        |
| Fashion and home-decor                  |                                                                           |       |        |
| Ink type 1                              | Reactive                                                                  |       |        |
| Available colors                        | C, M, Y, K, Or, Bl, Re, LK                                                |       |        |
| Media                                   | Cotton, linen, rayon, Silk, etc.                                          |       |        |
| Main applications                       | Fashion, Home Textile, Accessories                                        |       |        |
| Ink type 2                              | Disperse                                                                  |       |        |
| Available colors                        | C, M, Y, K, Lc, Lm, Or, Tur, Bl & SPC                                     |       |        |
| Media                                   | Polyester                                                                 |       |        |
| Main applications                       | Sports wares                                                              |       |        |
| Connectivity                            |                                                                           |       |        |
| nterface Gigabit Ethernet (1000Base-Tx) |                                                                           |       |        |
| Footprint                               |                                                                           |       |        |
| Full set                                | t 4440 x 4223 (700 mm of spacing)                                         |       |        |
| Total Av. Consumption [kW]              |                                                                           |       |        |
| Printer                                 | 3Ø AC 380V 14.9 A (9.1 kW)                                                |       |        |
| Dryer                                   | 1Ø AC 220V 19.8 A (4.4 kW)                                                |       |        |
| Full set                                | 13.5 kW                                                                   |       |        |
|                                         |                                                                           |       |        |