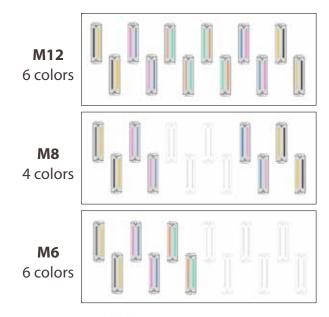

## Teleios GRANDe/Hiz

The original digital textile printer with in-line fixation system returns stronger, faster and with modular system.

Modular system allows you to choose the configuration that best suits your needs (6, 8 or 12 printheads) !

## TELEIOS GRANDE H12 SPECIFICATIONS

| TELEIOS GRANDE H12 SPECIFICATIONS Printing                    |                                                                           |                                       |                 |  |
|---------------------------------------------------------------|---------------------------------------------------------------------------|---------------------------------------|-----------------|--|
|                                                               | Ricoh Gen5i                                                               |                                       |                 |  |
| Print head                                                    | Ricoh Gen5i<br>native 600 dpi, 7 pl per dot<br>and 8 levels of grey scale |                                       |                 |  |
| Number of nozzles /<br>printhead                              | 1280 nozzles                                                              |                                       |                 |  |
| Modular system                                                | M6                                                                        | M8                                    | M12             |  |
| Number of printheads                                          | 6                                                                         | 8                                     | 12              |  |
| Colors                                                        | 6                                                                         | 4                                     | 6               |  |
| Speed at 1 pass [m2/h] /<br>Resolution                        | -                                                                         | 230<br>400x600                        | 230<br>400x600  |  |
| Speed at 2 pass [m2/h] /<br>Resolution                        | 150<br>400x600                                                            | 132<br>400x1200                       | 132<br>400x1200 |  |
| Speed at 3 pass [m2/h] /<br>Resolution                        | 100<br>400x900                                                            | 95<br>400x1800                        | 95<br>400x1800  |  |
| Speed at 4 pass [m2/h] /<br>Resolution                        | 79<br>400x1200                                                            | 75<br>400x2400                        | 75<br>400x2400  |  |
| Mirrored configuration                                        | no                                                                        | yes                                   | yes             |  |
| Printhead positioning                                         | staggered in 2 rows                                                       |                                       |                 |  |
| Media                                                         | dia                                                                       |                                       |                 |  |
| System                                                        | roll-to-roll                                                              |                                       |                 |  |
| Roll size (printable width)<br>[mm]                           | 3250                                                                      |                                       |                 |  |
| Roll weight [Kg]                                              | 150                                                                       |                                       |                 |  |
| Roll diameter [mm]                                            | 320                                                                       |                                       |                 |  |
| Core diameter feeder<br>[mm] [in]                             | 76.2 mm (3 inches)                                                        |                                       |                 |  |
| Core diameter take<br>up[mm] [in]                             | 76.2 mm (3 inches)                                                        |                                       |                 |  |
| Thickness [mm]                                                | 2                                                                         |                                       |                 |  |
| Soft-signage                                                  |                                                                           |                                       |                 |  |
| Ink type                                                      | Disperse                                                                  |                                       |                 |  |
| Available colors                                              |                                                                           | C, M, Y, K, Lc, Lm, Or, Tur, Bl & SPC |                 |  |
| Media                                                         | Polyester                                                                 |                                       |                 |  |
| Main applications                                             | Soft Signage, Home & Auto Textile                                         |                                       |                 |  |
| Home-decor                                                    |                                                                           |                                       |                 |  |
| Ink type                                                      | Pigment                                                                   |                                       |                 |  |
| Available colors                                              | C, M, Y, K, Or, Bl, Lc, Lm, Sc, Gr                                        |                                       |                 |  |
| Media                                                         | Cotton, linen, wool, poly, viscose, polycotton and other blended fabrics  |                                       |                 |  |
| Main applications                                             | Fashion, Home Textile, Accessories                                        |                                       |                 |  |
| Connectivity                                                  |                                                                           |                                       |                 |  |
| Interface                                                     | Gigabit Ethernet (1000Base-Tx)                                            |                                       |                 |  |
| Footprint                                                     |                                                                           |                                       |                 |  |
| Full set with HeatMan                                         | 6080 x 4030 mm                                                            |                                       |                 |  |
| Grande                                                        | 6080 x 4030 mm                                                            |                                       |                 |  |
| Full set with HeatMan<br>3200                                 | 6080 x 4030 mm                                                            |                                       |                 |  |
| Full set without HeatMan                                      | 5460 x 2410 mm                                                            |                                       |                 |  |
| Total Av. Consumption [kW]                                    |                                                                           |                                       |                 |  |
| Printer                                                       | 3Ø AC 380V 20.9 A (13.8 kW)                                               |                                       |                 |  |
| HeatMan 3200                                                  | 3Ø AC 380V 19.3 A (12.7 kW)                                               |                                       |                 |  |
| HEATMAN Grande                                                | 3Ø AC 380V 24.6 A (16.2 kW)                                               |                                       |                 |  |
| TU-4000 (Take up Unit)                                        | 1Ø AC 220V 1 A (0.2 kW)                                                   |                                       |                 |  |
| Teleios Grande H12 can be provided also without fixation unit |                                                                           |                                       |                 |  |
| • • • • • • • • • • • • • • • • • • •                         |                                                                           |                                       |                 |  |